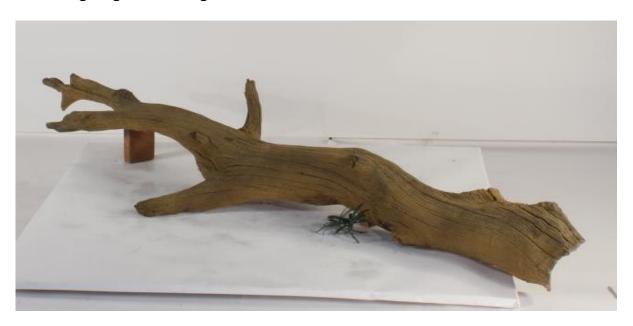

## **Turtle Basking Platform Options:**

Jumbo Floating Log - 003 Length 80.5" Width 26.5" Total Installation Cost: \$260 each

Large Floating Log – 002 Length 50" Width 16.5" Total Installation Cost: \$180 each