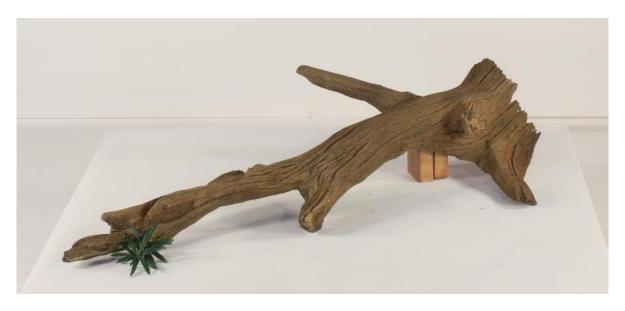

## **Turtle Basking Platform Options:**

Jumbo Floating Log - 003 Length 80.5" Width 26.5" Total Installation Cost: \$260 each

Large Floating Log – 002 Length 50" Width 16.5" Total Installation Cost: \$180 each