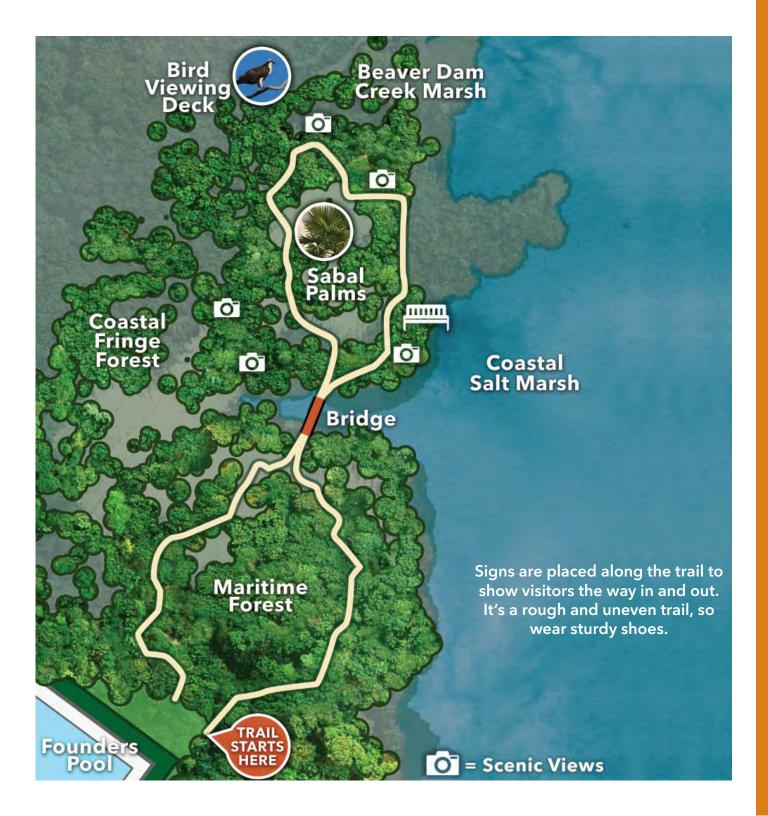

## local **birds**

Birdhouses have been built and installed along the trail. Members from the St. James Birders Group will help monitor the trail and nesting boxes. Bring your binoculars and cameras, as many types of local and migratory birds visit this area.